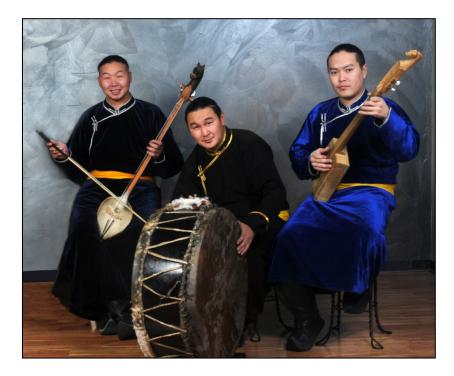

### **Alash Tuvan Ensemble**

#### Friday, September 13, 2024

Throat Singing / World

Underwriting Sponsorship (1 Available, Option for Exclusivity): \$ 10,000 Presenting Sponsorship (1 Available): \$ 5,000 Major Sponsorship (3 Available): \$ 1,000 Supporting Sponsorship (4 Available): \$ 500