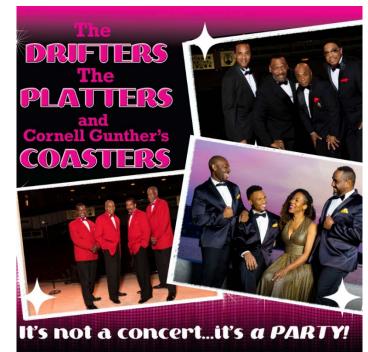

# The Drifters, The Platters, & Cornell Gunter's Coasters Sunday, July 28, 2024

## Doo-Wop / R&B

Underwriting Sponsorship– Filled, thanks sponsors! Major Sponsorship (<del>3</del> 2 Available): \$ 2,750 Supporting Sponsorship – Filled, thanks sponsors!