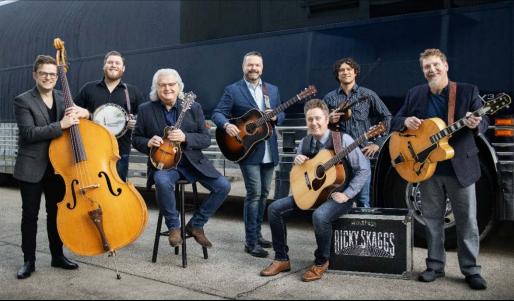

## Ricky Skaggs & Kentucky Thunder Friday, August 2, 2024 Bluegrass

Presenting Sponsorship (1 Available): \$ 7,500 Major Sponsorship – Filled, thanks sponsors! Supporting Sponsorship – Filled, thanks sponsors!